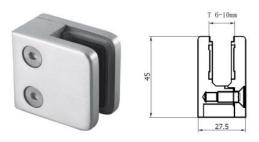

Glass Clamps 32

KLH10F-ANT-BRASS (Internal Only) Powder Coated - Antique Brass Glass Clamp 10mm Glass (6/8/12mm Rubbers Also Available)

KLH10F-GREY-ANTHRACITE (Internal Only)
Powder Coated - Anthracite Grey Glass Clamp
10mm Glass (6/8/12mm Rubbers Also Available)

KLH10F-BLACK (316 Grade Stainless) Powder Coated - Black Glass Clamp 10mm Glass (6/8/12mm Rubbers Also Available)

KLH10F-SATIN Satin Brushed Glass Clamp 10mm Glass (6/8/12mm Rubbers Also Available) Zintec Satin / 304 Satin / 316 Satin

KLH10F-ROSE-GOLD (Internal Only) Powder Coated - Rose Gold Glass Clamp 10mm Glass (6/8/12mm Rubbers Also Available)

BR-10F (Internal Only)
Powder Coated - Polished Brass Glass Clamp
10mm Glass (6/8/12mm Rubbers Also Available)

KLH10F-WHITE (Internal Only) Powder Coated - White Glass Clamp 10mm Glass (6/8/12mm Rubbers Also Available)

KLH10F-MIRROR Mirror Polished Glass Clamp 10mm Glass (6/8/12mm Rubbers Also Available) Zamack Mirror / 316 Mirror