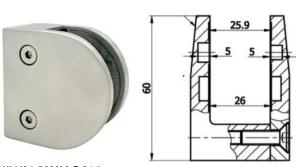

Glass Clamps 33

KLH10F-45/45 Zintec Satin Effect / Zamack Mirror Effect 45 x 45mm (No Pin) Internal Only

KLH12F Square 55 x 55mm Glass Clamp 304 Satin / 316 Satin / 316 Mirror

KLH21.52MM-F-316 60 x 70mm D Shape Glass Clamp Suitable for 15, 17.52, 19, and 21.52mm Glass 316 Satin / Mirror