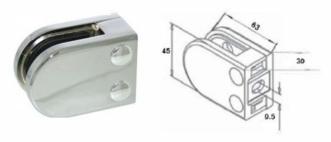

KLH10F-BLACK (316 Grade Stainless) Powder Coated - Black Glass Clamp 10mm Glass (6/8/12mm Rubbers Also Available)

KLH10F-SATIN Satin Brushed Glass Clamp 10mm Glass (6/8/12mm Rubbers Also Available) Zintec Satin / 304 Satin / 316 Satin