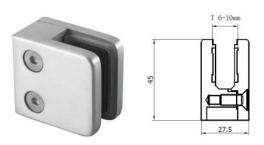

Glass Clamps 32

KLH10F-ANT-BRASS (Internal Only) Powder Coated - Antique Brass Glass Clamp 10mm Glass (6/8/12mm Rubbers Also Available)

KLH10F-GREY-ANTHRACITE (Internal Only)
Powder Coated - Anthracite Grey Glass Clamp
10mm Glass (6/8/12mm Rubbers Also Available)

KLH10F-BLACK (316 Grade Stainless) Powder Coated - Black Glass Clamp 10mm Glass (6/8/12mm Rubbers Also Available)

KLH10F-SATIN Satin Brushed Glass Clamp 10mm Glass (6/8/12mm Rubbers Also Available) Zintec Satin / 304 Satin / 316 Satin

KLH10F-ROSE-GOLD (Internal Only) Powder Coated - Rose Gold Glass Clamp 10mm Glass (6/8/12mm Rubbers Also Available)

BR-10F (Internal Only)
Powder Coated - Polished Brass Glass Clamp
10mm Glass (6/8/12mm Rubbers Also Available)

KLH10F-WHITE (Internal Only) Powder Coated - White Glass Clamp 10mm Glass (6/8/12mm Rubbers Also Available)

KLH10F-MIRROR Mirror Polished Glass Clamp 10mm Glass (6/8/12mm Rubbers Also Available) Zamack Mirror / 316 Mirror