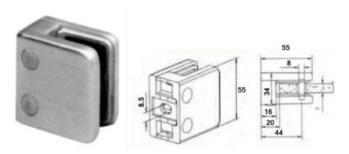

Glass Clamps 33

KLH10F-45/45 Zintec Satin Effect / Zamack Mirror Effect 45 x 45mm (No Pin) Internal Only

KLH12F Square 55 x 55mm Glass Clamp 304 Satin / 316 Satin / 316 Mirror

KLH21.52MM-F-316 60 x 70mm D Shape Glass Clamp Suitable for 15, 17.52, 19, and 21.52mm Glass 316 Satin / Mirror