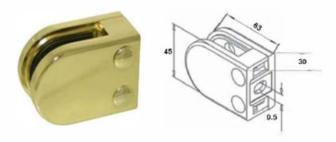

KLH10F-ROSE-GOLD (Internal Only) Powder Coated - Rose Gold Glass Clamp 10mm Glass (6/8/12mm Rubbers Also Available)

BR-10F (Internal Only)
Powder Coated - Polished Brass Glass Clamp
10mm Glass (6/8/12mm Rubbers Also Available)