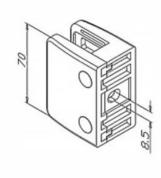

04.ZN.000.01.1000 Satin Glass Clamp Suitable for 12-17.52mm 55 x 70mm Rectangular Internal Only

04.ZN.000.05.1000 Black Glass Clamp Suitable for 12-17.52mm 55 x 70mm Rectangular Internal Only