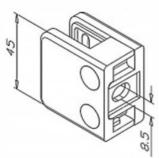

Glass Clamps 33

KLH10F-45/45 Zintec Satin Effect / Zamack Mirror Effect 45 x 45mm (No Pin) Internal Only

KLH12F Square 55 x 55mm Glass Clamp 304 Satin / 316 Satin / 316 Mirror

KLH21.52MM-F-316 60 x 70mm D Shape Glass Clamp Suitable for 15, 17.52, 19, and 21.52mm Glass 316 Satin / Mirror

KLH10F-45/45 Satin Finish - 10mm Glass (No Pin) 304

KLH13.52-17.52-FLAT (Also Available for 48.3mm Radius Back) 13.52 or 17.52mm Glass (Rubbers Sold Separately) 316 Mirror

KLH13.52-15MM-FLAT-SATIN Suitable for 13.52mm and 15mm Glass 316 Satin / Mirror