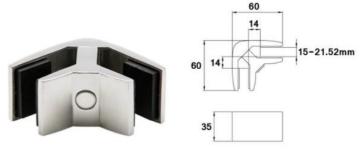

KLH21.5MM-180DEG 15-21.52mm 180 Degree Glass Clamp 316 Satin

KLH21.5MM-90DEG 15-21.52mm 90 Degree Glass Clamp 316 Satin

Glass Clamps 34

01.ZN.000.01.1000 Satin Glass Clamp Suitable for 6-10mm 45 x 45mm Square Internal Only