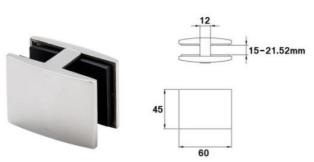

KLH21.5MM-180DEG 15-21.52mm 180 Degree Glass Clamp 316 Satin

KLH21.5MM-90DEG 15-21.52mm 90 Degree Glass Clamp 316 Satin

Glass Clamps 34

01.ZN.000.01.1000 Satin Glass Clamp Suitable for 6-10mm 45 x 45mm Square Internal Only