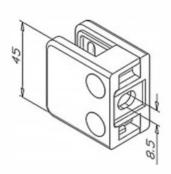

Glass Clamps 33

KLH10F-45/45 Zintec Satin Effect / Zamack Mirror Effect 45 x 45mm (No Pin) Internal Only

KLH12F Square 55 x 55mm Glass Clamp 304 Satin / 316 Satin / 316 Mirror

KLH21.52MM-F-316 60 x 70mm D Shape Glass Clamp Suitable for 15, 17.52, 19, and 21.52mm Glass 316 Satin / Mirror

KLH10F-45/45 Satin Finish - 10mm Glass (No Pin) 304

KLH13.52-17.52-FLAT (Also Available for 48.3mm Radius Back) 13.52 or 17.52mm Glass (Rubbers Sold Separately) 316 Mirror

KLH13.52-15MM-FLAT-SATIN Suitable for 13.52mm and 15mm Glass 316 Satin / Mirror