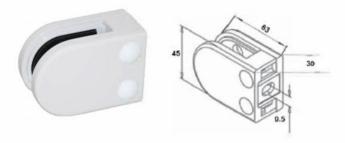

KLH10F-WHITE (Internal Only) Powder Coated - White Glass Clamp 10mm Glass (6/8/12mm Rubbers Also Available)

KLH10F-MIRROR Mirror Polished Glass Clamp 10mm Glass (6/8/12mm Rubbers Also Available) Zamack Mirror / 316 Mirror