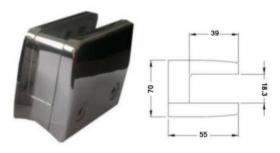

Glass Clamps 33

KLH10F-45/45 Zintec Satin Effect / Zamack Mirror Effect 45 x 45mm (No Pin) Internal Only

KLH12F Square 55 x 55mm Glass Clamp 304 Satin / 316 Satin / 316 Mirror

KLH21.52MM-F-316 60 x 70mm D Shape Glass Clamp Suitable for 15, 17.52, 19, and 21.52mm Glass 316 Satin / Mirror