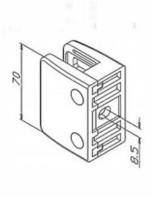

04.ZN.000.01.1000 Satin Glass Clamp Suitable for 12-17.52mm 55 x 70mm Rectangular Internal Only

04.ZN.000.05.1000 Black Glass Clamp Suitable for 12-17.52mm 55 x 70mm Rectangular Internal Only