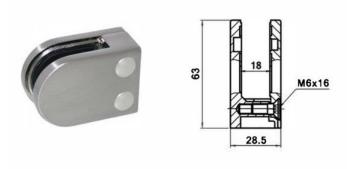

Glass Clamps 33

KLH10F-45/45 Zintec Satin Effect / Zamack Mirror Effect 45 x 45mm (No Pin) Internal Only

KLH12F Square 55 x 55mm Glass Clamp 304 Satin / 316 Satin / 316 Mirror

KLH21.52MM-F-316 60 x 70mm D Shape Glass Clamp Suitable for 15, 17.52, 19, and 21.52mm Glass 316 Satin / Mirror