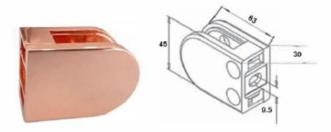

KLH10F-ROSE-GOLD (Internal Only) Powder Coated - Rose Gold Glass Clamp 10mm Glass (6/8/12mm Rubbers Also Available)

BR-10F (Internal Only)
Powder Coated - Polished Brass Glass Clamp
10mm Glass (6/8/12mm Rubbers Also Available)