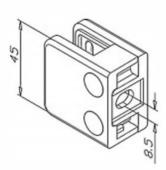

KLH21.5MM-180DEG 15-21.52mm 180 Degree Glass Clamp 316 Satin

KLH21.5MM-90DEG 15-21.52mm 90 Degree Glass Clamp 316 Satin

Glass Clamps 34

01.ZN.000.01.1000 Satin Glass Clamp Suitable for 6-10mm 45 x 45mm Square Internal Only