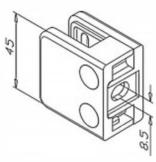

KLH21.5MM-180DEG 15-21.52mm 180 Degree Glass Clamp 316 Satin

KLH21.5MM-90DEG 15-21.52mm 90 Degree Glass Clamp 316 Satin

Glass Clamps 34

01.ZN.000.01.1000 Satin Glass Clamp Suitable for 6-10mm 45 x 45mm Square Internal Only