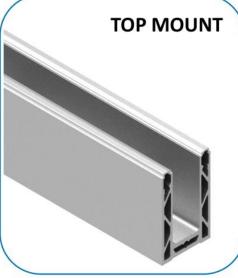

## **Aluminum Glass Railing System**

Suitable For 12 - 21.52mm Glass Available in Satin, Black, and Anthracite Grey

Please Request Full Marketing PDF for Dimensional Drawings

★ Easy Installation

Glass alignment is tilt adjustable by screwing the two fixings on the wedge, without removing glass.