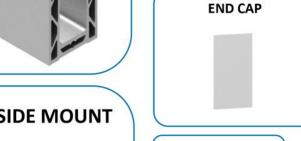

## **Aluminum Glass Railing System**

Suitable For 12 - 21.52mm Glass Available in Satin, Black, and Anthracite Grey

Please Request Full Marketing PDF for Dimensional Drawings

★ Easy Installation

Glass alignment is tilt adjustable by screwing the two fixings on the wedge, without removing glass.