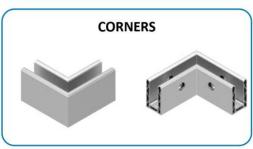

## **Aluminum Glass Railing System**

Suitable For 12 - 21.52mm Glass Available in Satin, Black, and Anthracite Grey

Please Request Full Marketing PDF for Dimensional Drawings

★ Easy Installation

Glass alignment is tilt adjustable by screwing the two fixings on the wedge, without removing glass.