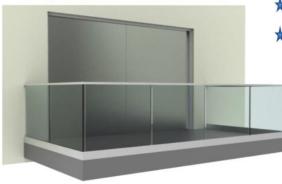

## **Aluminum Glass Railing System**

Suitable For 12 - 21.52mm Glass Available in Satin, Black, and Anthracite Grey

Please Request Full Marketing PDF for Dimensional Drawings

★ Easy Installation

Glass alignment is tilt adjustable by screwing the two fixings on the wedge, without removing glass.