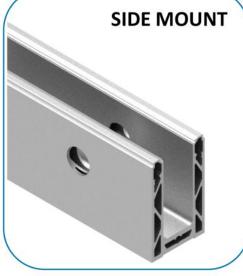

## **Aluminum Glass Railing System**

Suitable For 12 - 21.52mm Glass Available in Satin, Black, and Anthracite Grey

Please Request Full Marketing PDF for Dimensional Drawings

★ Easy Installation

Glass alignment is tilt adjustable by screwing the two fixings on the wedge, without removing glass.