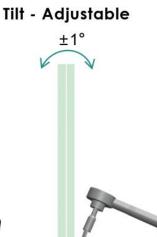

## **Aluminum Glass Railing System**

Suitable For 12 - 21.52mm Glass Available in Satin, Black, and Anthracite Grey

Please Request Full Marketing PDF for Dimensional Drawings

★ Easy Installation

Glass alignment is tilt adjustable by screwing the two fixings on the wedge, without removing glass.