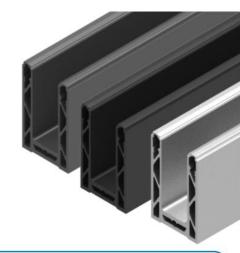

## **Aluminum Glass Railing System**

Suitable For 12 - 21.52mm Glass Available in Satin, Black, and Anthracite Grey

Please Request Full Marketing PDF for Dimensional Drawings

★ Easy Installation

Glass alignment is tilt adjustable by screwing the two fixings on the wedge, without removing glass.